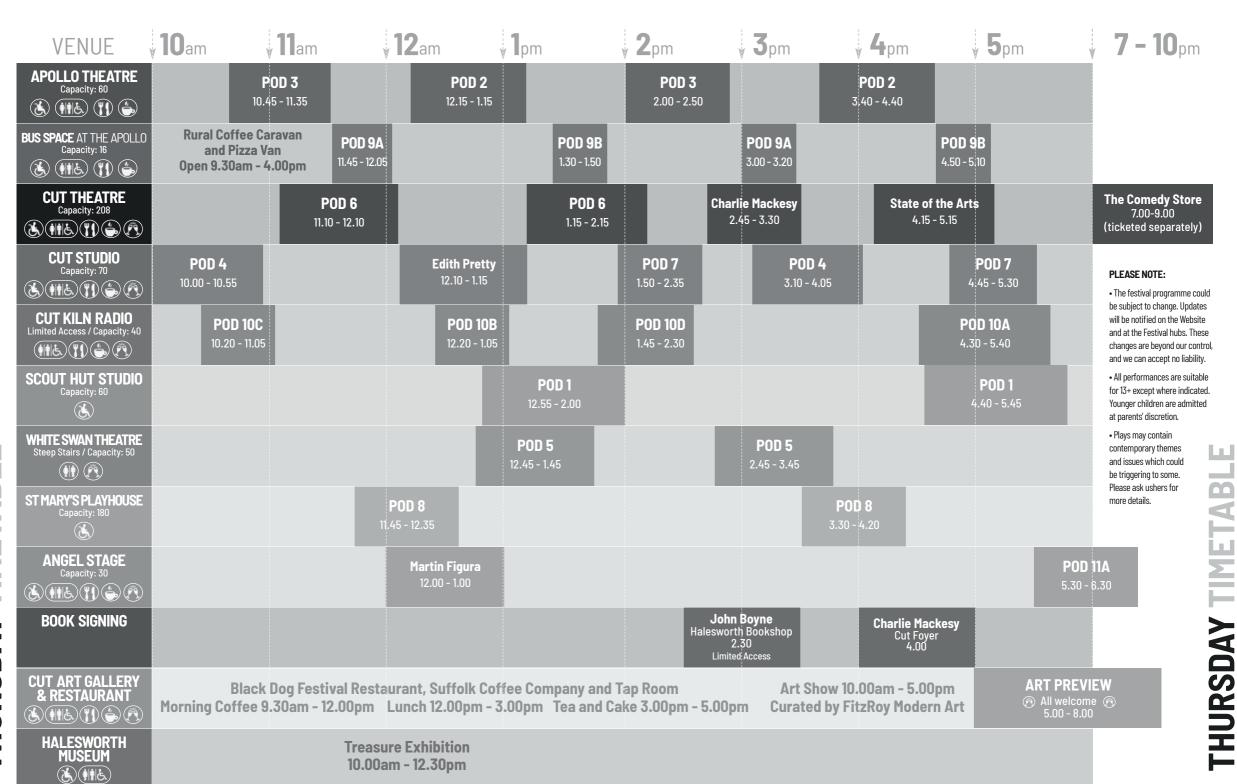

## TAB Ψ **THURSDAY**

## THURSDAY TIMETABLE 11 APRIL



d

 $\vdash$ 

## FRIDAY TIMETABLE 12 APRIL

**FRIDAY TIMETABLE** 

| VENUE                                          | <b>10</b> am <b>11</b> am                                                                           | 12am 1                                 | <b>2</b> pm                                                | <b>3</b> pm <b>4</b> pm     | <b>5</b> pm                  | <b>7 - 10</b> pm                                                                                                                                              |
|------------------------------------------------|-----------------------------------------------------------------------------------------------------|----------------------------------------|------------------------------------------------------------|